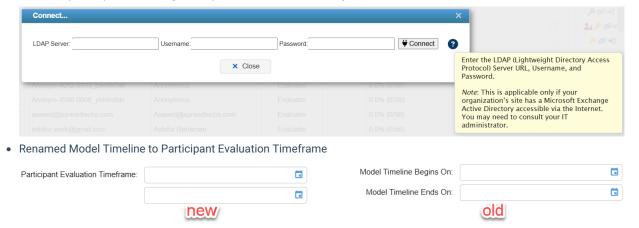

## Minor Enhancements

· Added help tooltip when Adding Participants from Active Directory