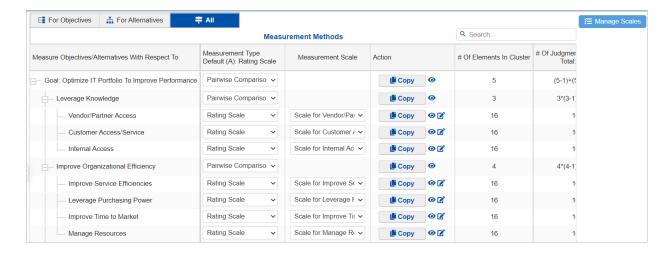

# 3. Updated controls for Measurement Methods and Default Scales for improved user interface and consistency

The controls on Measurement Methods and Default Scales pages are updated to improve the look and feel of the grid and buttons, etc.