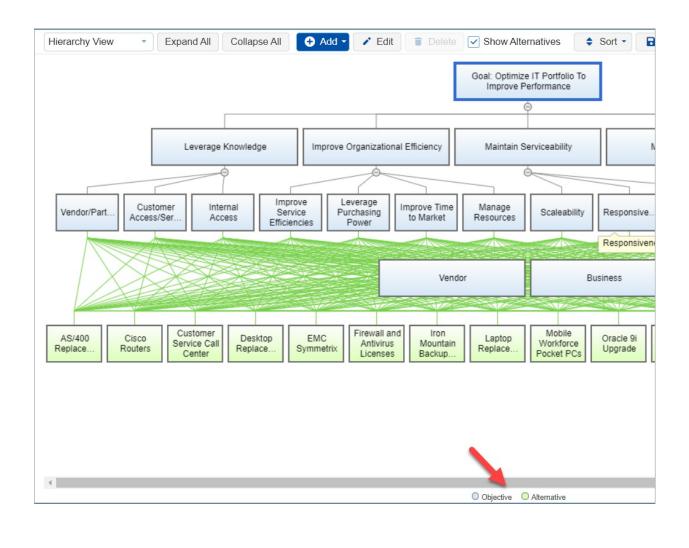

### 4. Changed the selected tab color to blue

Updated the selected tab background color to blue to make it more obvious.

5. New legend added to Objectives Hierarchy View