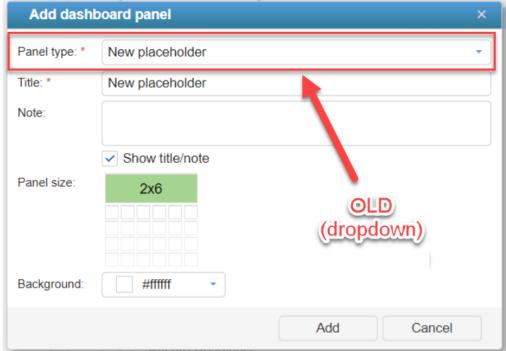

### 2. Improved Dashboard's Add/Edit interface

Improved the dialog box for adding/editing the dashboard panels. The panel type section is moved to the left and is clickable instead of a drop-down select.