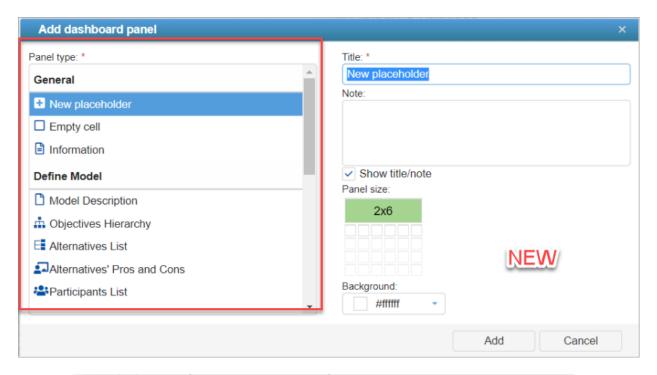

### 2. Improved Dashboard's Add/Edit interface

Improved the dialog box for adding/editing the dashboard panels. The panel type section is moved to the left and is clickable instead of a drop-down select.