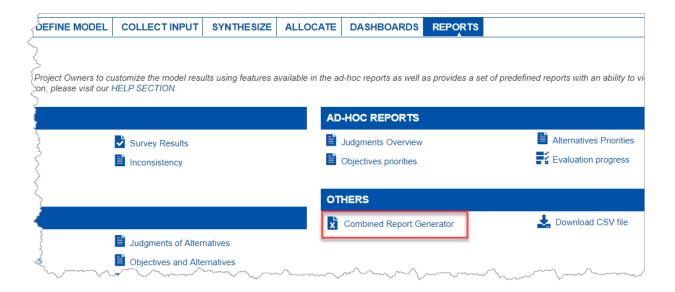

### 1. Combined Reports Generator Enhancements

Added an option to select the reports to include in the combined report file. In the previous version, clicking the "Combined Report Generator" link will immediately download all the reports.

## **Combined Report Generator**

This is found on Reports > Others: