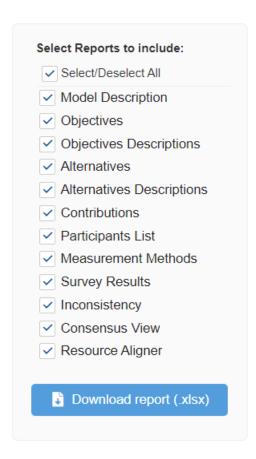

### 1. Combined Reports Generator Enhancements

Added an option to select the reports to include in the combined report file. In the previous version, clicking the "Combined Report Generator" link will immediately download all the reports.

## **Combined Report Generator**

This is found on Reports > Others: