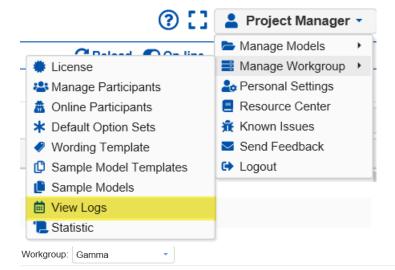

## **New Feature**

Added a "View Logs" page for Workgroup Managers which shows the user logs on the workgroup(s) that the Workgroup Manager belongs to. This is accessible from the user name at the top right, by clicking Manage Workgroups > View logs.