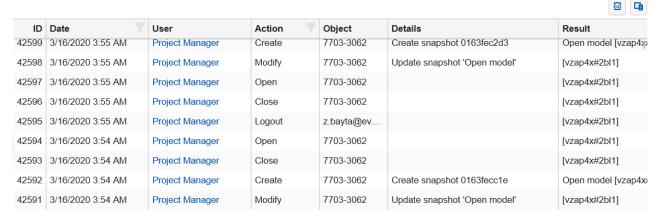

## **New Feature**

Added a "View Logs" page for Workgroup Managers which shows the user logs on the workgroup(s) that the Workgroup Manager belongs to. This is accessible from the user name at the top right, by clicking Manage Workgroups > View logs.