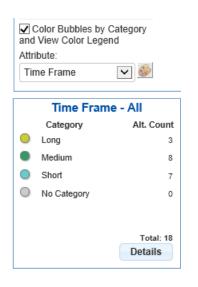

You can color the alternatives based on their category:

## Expert Choice Comparion® Help Document

The legend will be displayed based on the selected attribute - one color for each category as shown above.

You can also see the number of alternative counts for each category.

Click Details to see more information:

| etails           | 5                         |            |           |           |           |              |  |
|------------------|---------------------------|------------|-----------|-----------|-----------|--------------|--|
| Time Frame - All |                           |            |           |           |           |              |  |
|                  |                           |            | Copy Prin | nt        |           |              |  |
| No.              | 🔺 Category 🍦              | Alt. Count | 🔶 Cost 🔶  | Cost, % 🖕 | Benefit 🔶 | Benefit, % 🖕 |  |
| 1                | 🔵 Long                    | 3          | 5,410     | 22.4      | 2.0096    | 16.8         |  |
| 2                | Medium                    | 8          | 9,775     | 40.4      | 5.1999    | 43.4         |  |
| 3                | <ul> <li>Short</li> </ul> | 7          | 9,010     | 37.2      | 4.7755    | 39.8         |  |
| 4                | No Category               | 0          | 0         | 0.0       | 0         | 0.0          |  |
|                  |                           |            |           |           |           | Close        |  |