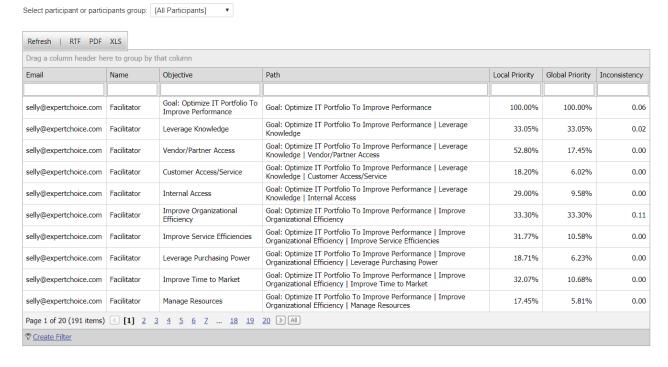

## **Ad-hoc Reports**

Expert Choice Comparion allows Project Owners to filter reports on the Ad-Hoc Reports section of the Reports page. The ability to exclude various results allows you to view the impact that specific users, objectives, alternatives, and judgments submitted have on the local and global priorities for each objective and alternative evaluated.

Click the Generate report | button to create a report:

• Judgments Overview - Reports are available for both Objective judgments and Alternative judgments.



Priorities Overview

## Expert Choice Comparion® Help Document



## • Objective Priorities



Evaluation Progress

## Expert Choice Comparion® Help Document