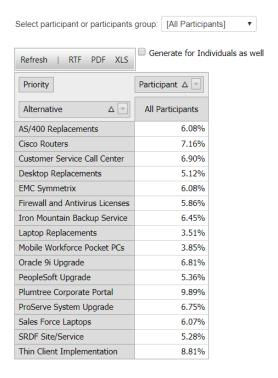

Click the Generate report | button to create a report:

• Judgments Overview - Reports are available for both Objective judgments and Alternative judgments.

Priorities Overview