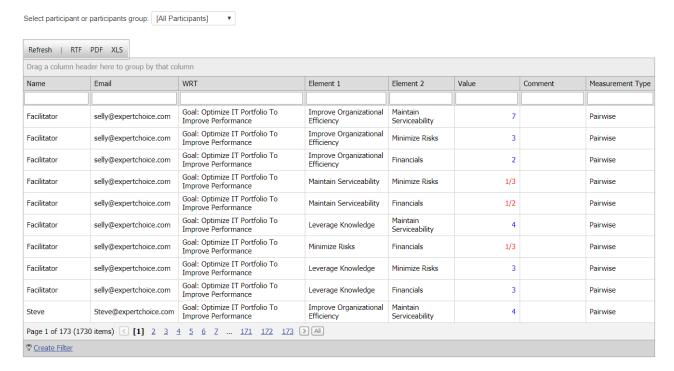

## **Ad-hoc Reports**

Expert Choice Comparion allows Project Owners to filter reports on the Ad-Hoc Reports section of the Reports page. The ability to exclude various results allows you to view the impact that specific users, objectives, alternatives, and judgments submitted have on the local and global priorities for each objective and alternative evaluated.

Click the Generate report | button to create a report:

• Judgments Overview - Reports are available for both Objective judgments and Alternative judgments.

Priorities Overview