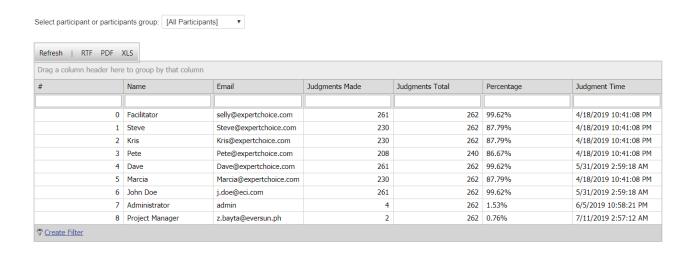

## **Ad-hoc Reports**

Expert Choice Comparion allows Project Owners to filter reports on the Ad-Hoc Reports section of the Reports page. The ability to exclude various results allows you to view the impact that specific users, objectives, alternatives, and judgments submitted have on the local and global priorities for each objective and alternative evaluated.

Click the Generate report | button to create a report:

• Judgments Overview - Reports are available for both Objective judgments and Alternative judgments.



Priorities Overview

## Expert Choice Comparion® Help Document



## • Objective Priorities



Evaluation Progress

## Expert Choice Comparion® Help Document