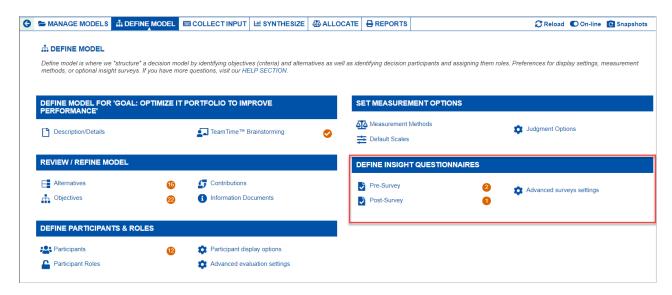

## **Creating and Editing Insight Questionnaires**

An "Insight Questionnaire" can be presented to evaluators at the beginning (Pre-Survey) of the input collection process, at the end (Post-Survey) of the input collection process, or both.

Clicking Pre-Survey or Post-Survey will display a page where you can create a new, or edit an existing, survey.

An empty survey is shown below:

A survey consists of a set of questions arranged on one or more survey pages.