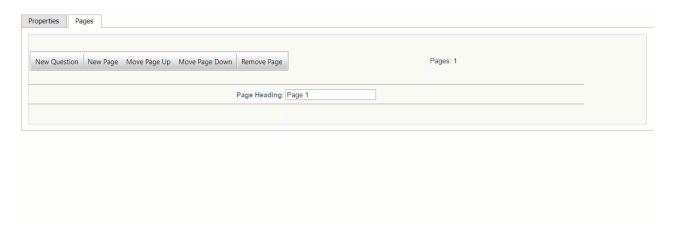

Clicking Pre-Survey or Post-Survey will display a page where you can create a new, or edit an existing, survey.

An empty survey is shown below:

A survey consists of a set of questions arranged on one or more survey pages.

The Pages tab shows the following options:

- New Question
- New page
- Move questions Up and Down
- Remove Page

The Properties tab allows you to:

- Add a title and description to the questionnaire
- Hide the index or numbering of the questions